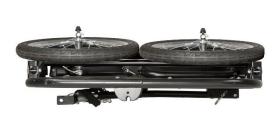

### **Stalwart Carry Fold 2 Cargo trailer**

TRMWC16

Folding Steel frame Bicycle Cargo trailer.

- An economic option for transporting up to 40Kg of cargo by bicycle.
- Designed and built for the German market.
- Convenient Quick folding features for easy storage.

#### **USE FEATURES**

- Strong 16" steel wheels with pneumatic tyres.
- Strong, foldable steel frame.
- Optional extra hand-tow bar.

**RRP** 

£225.00

#### STORAGE AND HANDLING FEATURES

- Quick Release wheels for easy storage.
- Quick folding frame and hitch arm for compact storage.

#### **SPECIFICATIONS**

- Maximum load capacity as bicycle trailer: 40 kg
- Fitting: Quick release trailer Hitch with secondary safety strap.
- Size: external 48 cm (W) x 69 cm (L) x 26 cm height.
- Weight: 14KgColour: Black.