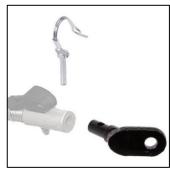

#### M-Wave Universal type Trailer Hitch

Simple Quick Release type trailer hitch is fitted to the Bicycle's rear axle.

Having an extra Hitch can be handy for quick interchangeability of your Trailer with a second bike.

Universal Hitch adapter fits most bicycle rear axles\*.

Standard hitch attaches to conventional Skewer or Nutted rear axles.

TRMWZ2H (M-Wave 640052)

\*Note: When used with a conventional QR skewer, please check that the bike's standard skewer is long enough to securely fit into the threaded nut. (If a longer skewer is required, The M-wave Racky XL Skewer is normally a suitable option)