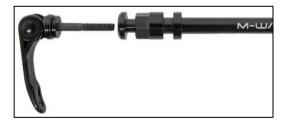

#### M-Wave Universal type Trailer Hitch

Simple Quick Release type trailer hitch is fitted to the Bicycle's rear axle.

Having an extra Hitch can be handy for quick interchangeability of your Trailer with a second bike.

Universal Hitch adapter fits most bicycle rear axles\*.

Standard hitch attaches to conventional Skewer or Nutted rear axles.

TRMWZ2H (M-Wave 640052)

\*Note: When used with a conventional QR skewer, please check that the bike's standard skewer is long enough to securely fit into the threaded nut. (If a longer skewer is required, The M-wave Racky XL Skewer is normally a suitable option)