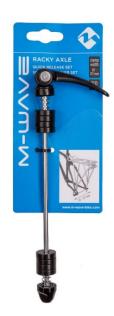

TRMWZTAT (M-Wave 640141) – Syntace type M12 x 1.0

TRMWZTAM (M-Wave 640142) - Maxle type M12 x 1.75

XXL Skewer adaptor set.

Useful for fixing a trailer hitch on QR type hub where the bike frame may have obstructive dropouts seat stays, chain stays, etc. Includes 8 spacer adapters, each 5 mm wide.

Clamp width: 137 - 177mm

Material: Steel rod with Aluminium QR lever

Width: Overall length 210 mm HUMWRACK (M-Wave: 440490)