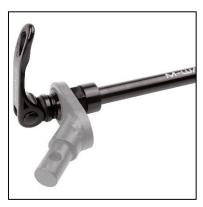

#### M-Wave 12mm convertor Thru axles.

\*An optional convertor rear axle is required for use on bicycles with 12mm Thru-type axles.

There are 3 types of convertor axles, depending on the dropout thread used on your bicycle.

**Caution:** Be careful to select the correct thread pitch for your frame, as damage will be caused to the frame if using the incorrect thread pitch. If in doubt, contact your frame supplier.

TRMWZTAS (M-Wave 640140) – Shimano type M12 x 1.5

TRMWZTAT (M-Wave 640141) – Syntace type M12 x 1.0

TRMWZTAM (M-Wave 640142) - Maxle type M12 x 1.75

XXL Skewer adaptor set.

Useful for fixing a trailer hitch on QR type hub where the bike frame may have obstructive dropouts seat stays, chain stays, etc. Includes 8 spacer adapters, each 5 mm wide.