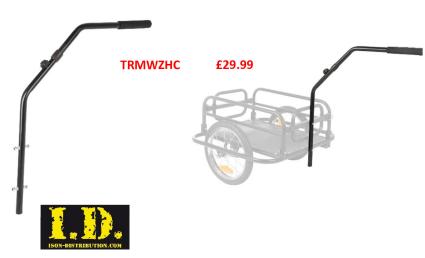

### Optional Extra accessory Hand Tow bar

- Optional extra hand-tow bar.
- Foldable Steel with foam grip
- 1.3Kg