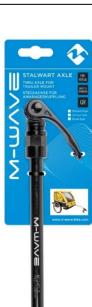

#### M-Wave 12mm convertor Thru axles.

\*An optional convertor rear axle is required for use on bicycles with 12mm Thru-type axles.

There are 3 types of convertor axles, depending on the dropout thread used on your bicycle.

**Caution:** Be careful to select the correct thread pitch for your frame, as damage will be caused to the frame if using the incorrect thread pitch. If in doubt, contact your frame supplier.

TRMWZTAS (M-Wave 640140) – Shimano type M12 x 1.5

TRMWZTAT (M-Wave 640141) – Syntace type M12 x 1.0

TRMWZTAM (M-Wave 640142) - Maxle type M12 x 1.75

XXL Skewer adaptor set.

Useful for fixing a trailer hitch on QR type hub where the bike frame may have obstructive dropouts seat stays, chain stays, etc. Includes 8 spacer adapters, each 5 mm wide.