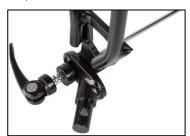

#### M-Wave Universal type Trailer Hitch

Simple Quick Release type trailer hitch is fitted to the Bicycle's rear axle.

Having an extra Hitch can be handy for quick interchangeability of your Trailer with a second bike.

Universal Hitch adapter fits most bicycle rear axles\*.

Standard hitch attaches to conventional Skewer or Nutted rear axles.

TRMWZ2H (M-Wave 640052)

\*Note: When used with a conventional QR skewer, please check that the bike's standard skewer is long enough to securely fit into the threaded nut. (If a longer skewer is required, The M-wave Racky XL Skewer is normally a suitable option)